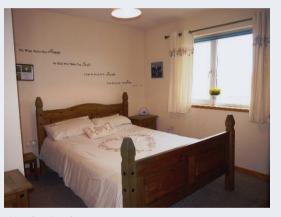

### Master Bedroom:

Carpet, window, radiator, phone point, double built in wardrobe with rail and shelf.

# Photographs

Sitting Room

Kitchen

Master Bedroom

Bathroom

Bedroom 2

WC

Bedroom 3