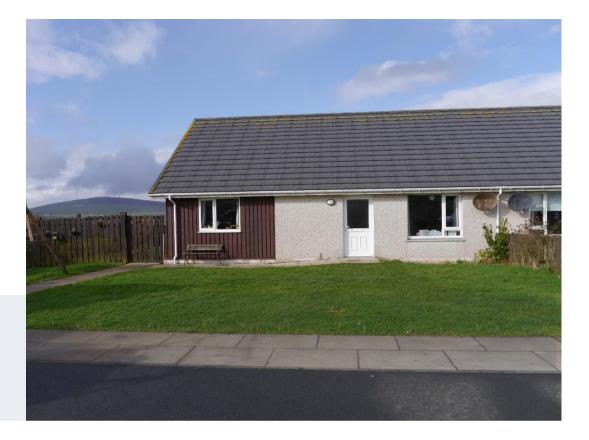

## PROPERTY

6 Grimsetter Drive, Kirkwall, Orkney, KW15 1XT

Well-presented 3 bedroom semi-detached property situated on the outskirts of Kirkwall. Enjoying views over Kirkwall town, out to the bay with the North Isles in the distance and neighboring farmland.

6 Grimsetter benefits from oil heating and UPVC double glazed windows and doors.

This property is in walk in condition with tasteful neutral décor throughout.

Outside is paved around the house with parking to the font. The surrounding garden is mainly laid to lawn with mature bushes and a clothes line to the rear.

Accommodation comprises of front porch, hall, sitting room, kitchen, bedrooms master, 2 and 3. WC, bathroom and 2 storage cupboards.

This property would make an ideal family home.