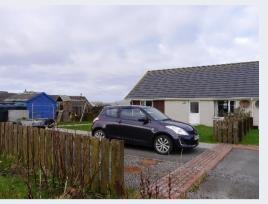

## PROPERTY

6 Grimsetter Drive, Kirkwall, Orkney, KW15 1XT

Well-presented 3 bedroom semi-detached property situated on the outskirts of Kirkwall. Enjoying views over Kirkwall town, out to the bay with the North Isles in the distance and neighboring farmland.

6 Grimsetter benefits from oil heating and UPVC double glazed windows and doors.

This property is in walk in condition with tasteful neutral décor throughout.

Outside is paved around the house with parking to the font. The surrounding garden is mainly laid to lawn with mature bushes and a clothes line to the rear.

# Photographs

Garden

Garden

Garden

View

View