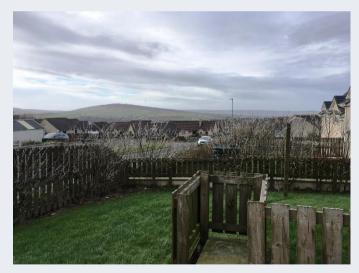

6 Grimsetter benefits from oil heating and UPVC double glazed windows and doors.

This property is in walk in condition with tasteful neutral décor throughout.

Outside is paved around the house with parking to the font. The surrounding garden is mainly laid to lawn with mature bushes and a clothes line to the rear.

# Photographs

Garden

Garden

Garden

View

View