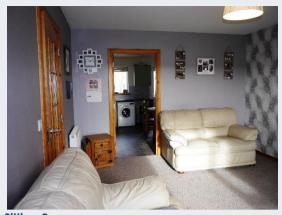

## Hall:

Carpet, radiator, access to attic, phone point doors to sitting room, WC, bathroom, 2 x storage cupboards bedrooms master, 1 and 2.

Hall