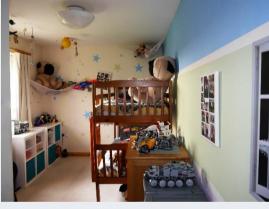

### Bedroom 2:

Carpet, window, radiator, double built in storage cupboard with rail and shelf.

### Bedroom 3:

Carpet, window, double built in wardrobe with and shelf.

### Master Bedroom:

Carpet, window, radiator, phone point, double built in wardrobe with rail and shelf.

# Photographs

Sitting Room

Kitchen

Master Bedroom

Bathroom

Bedroom 2

WC

Bedroom 3