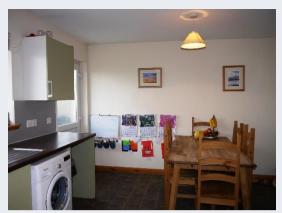

### Kitchen:

Linoleum flooring, window, radiator, exterior door, kitchen units with worktops above, stainless steel sink and drainer, Whirlpool washing machine, Beko double oven, hob, Beko dishwasher and fridge/freezer, extractor fan and space for table and chairs.

# Photographs

Sitting Room

Kitchen

Master Bedroom

Bathroom

Bedroom 2

WC

Bedroom 3