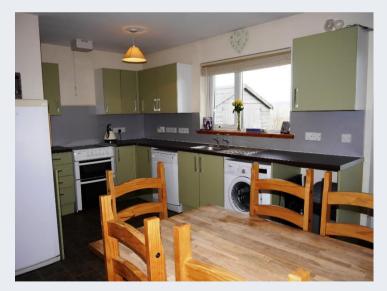

### Kitchen:

Linoleum flooring, window, radiator, exterior door, kitchen units with worktops above, stainless steel sink and drainer, Whirlpool washing machine, Beko double oven, hob, Beko dishwasher and fridge/freezer, extractor fan and space for table and chairs.

# Photographs

Sitting Room

Kitchen

Master Bedroom

Bathroom

Bedroom 2

WC

Bedroom 3