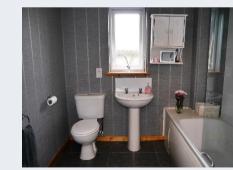

### Bathroom:

Tiled flooring, window, radiator, bath with shower above, WC, and WHB.

Sitting Room

Kitchen

# Photographs

Sitting Room

Kitchen

Master Bedroom

Bathroom

Bedroom 2

WC

Bedroom 3