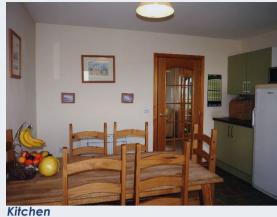

### Kitchen:

Linoleum flooring, window, radiator, exterior door, kitchen units with worktops above, stainless steel sink and drainer, Whirlpool washing machine, Beko double oven, hob, Beko dishwasher and fridge/freezer, extractor fan and space for table and chairs.

# Photographs

Sitting Room

Kitchen

Master Bedroom

Bathroom

Bedroom 2

WC

Bedroom 3