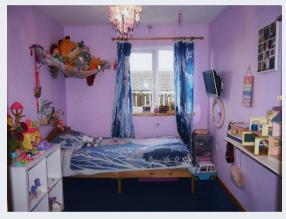

### Bedroom 2:

Carpet, window, radiator, double built in storage cupboard with rail and shelf.

### Bedroom 3:

Carpet, window, double built in wardrobe with and shelf.

### Master Bedroom:

Carpet, window, radiator, phone point, double built in wardrobe with rail and shelf.

# Photographs

Sitting Room

Kitchen

Master Bedroom

Bathroom

Bedroom 2

WC

Bedroom 3