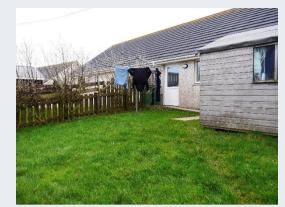

6 Grimsetter benefits from oil heating and UPVC double glazed windows and doors.

This property is in walk in condition with tasteful neutral décor throughout.

Outside is paved around the house with parking to the font. The surrounding garden is mainly laid to lawn with mature bushes and a clothes line to the rear.

# Photographs

Garden

Garden

Garden

View

View