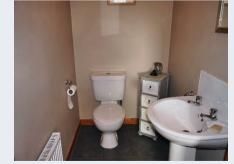

## WC:

Tiled flooring, WC and WHB.

### Bathroom:

Tiled flooring, window, radiator, bath with shower above, WC, and WHB.

Sitting Room

Kitchen

# Photographs

Sitting Room

Kitchen

Master Bedroom

Bathroom

Bedroom 2

WC

Bedroom 3