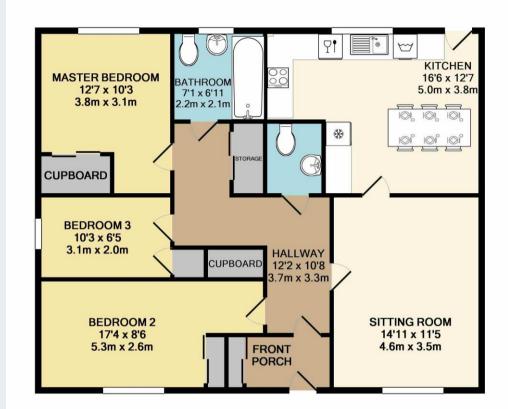

Accommodation comprises of front porch, hall, sitting room, kitchen, bedrooms master, 2 and 3. WC, bathroom and 2 storage cupboards.

This property would make an ideal family home.

### TOTAL APPROX. FLOOR AREA 932 SQ.FT. (86.6 SQ.M.)

Whilst every attempt has been made to ensure the accuracy of the floor plan contained here, measurements of doors, windows, rooms and any other items are approximate and no responsibility is taken for any error, omission, or mis-statement. This plan is for illustrative purposes only and should be used as such by any prospective purchaser. The services, systems and appliances shown have not been tested and no guarantee as to their operability or efficiency can be given Made with Metropix @2019