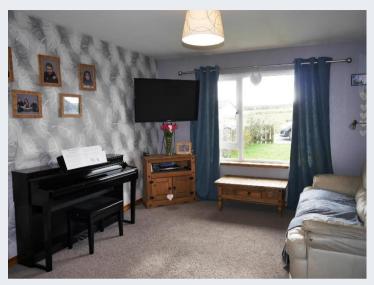

### Sitting Room:

Carpet, window, radiator, phone tv and sky point, door to kitchen.

# Photographs

Sitting Room

Kitchen

Master Bedroom

Bathroom

Bedroom 2

WC

Bedroom 3