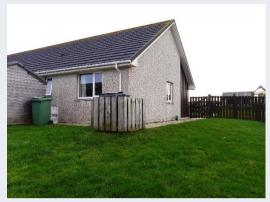

6 Grimsetter benefits from oil heating and UPVC double glazed windows and doors.

This property is in walk in condition with tasteful neutral décor throughout.

Outside is paved around the house with parking to the font. The surrounding garden is mainly laid to lawn with mature bushes and a clothes line to the rear.

# Photographs

Garden

Garden

Garden

View

View