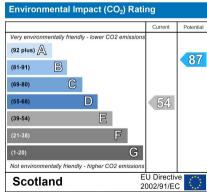

#### Utilities

The tenant is responsible for paying all utility costs & council tax