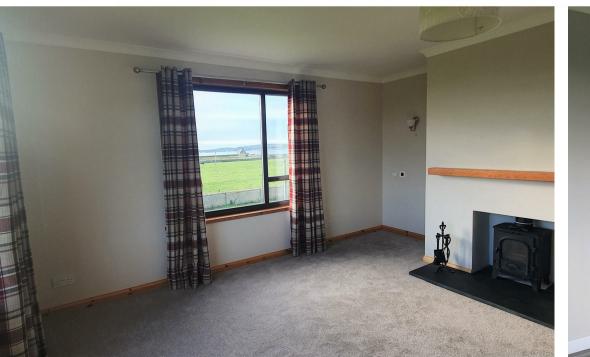

## Sitting Room

Two large double glazed windows, carpeted flooring, wall mounted radiator & feature fireplace.