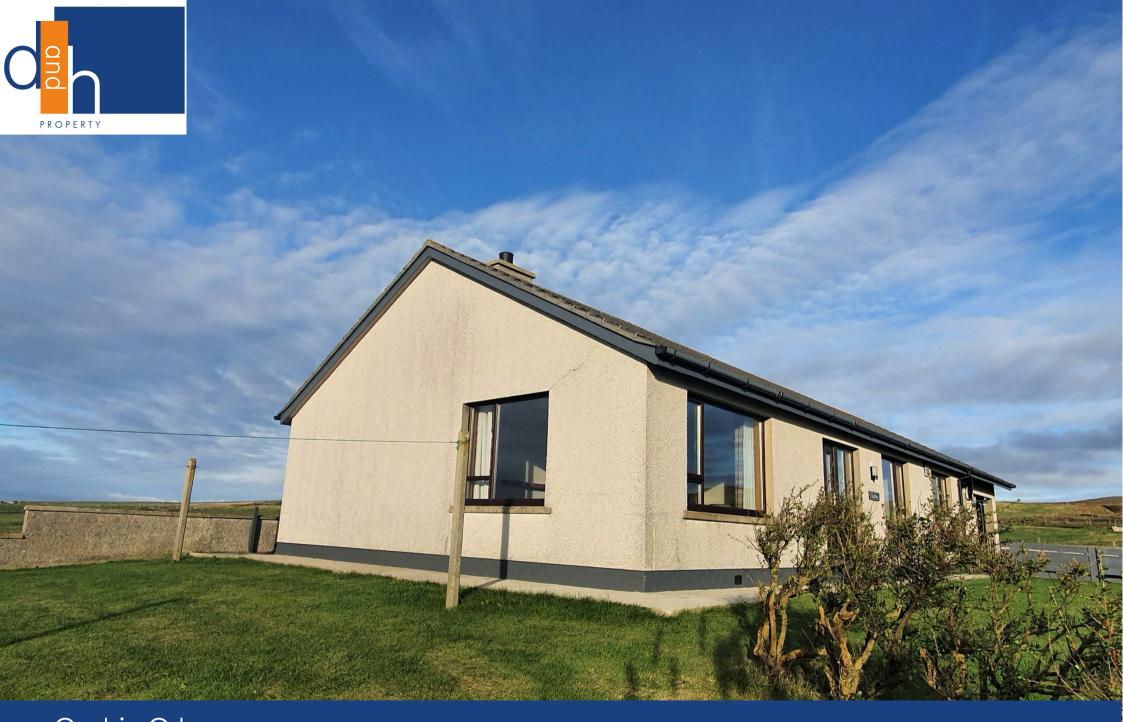

# Orphir, Orkney

- Idyllic rural location
- Detached single story bungalow
- Spacious garage & private driveway
- Access to main road
- Panoramic countryside & sea views
- Landlord Reg: 03209/330/13320

The property is set in an idyllic rural setting & boasts stunning panoramic views of the surrounding countryside & out towards the isles of Graemsay & Hoy.

Having been newly decorated throughout & a brand new kitchen installed, the property is exceptionally presented & finished to a high standard. Accommodation comprises of 3 bedrooms, sitting room, kitchen / diner, family bathroom, utility room & outside is a large garage, private driveway, good sized garden & lawn.