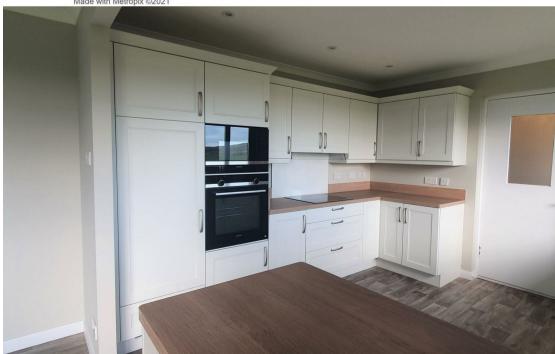

#### Kitchen / Diner

Two large double glazed UPVC windows, wood effect vinyl flooring, wall mounted radiator, both wall & floor units, instant boiling water tap, built in fridge, microware, oven & ceramic hob top.