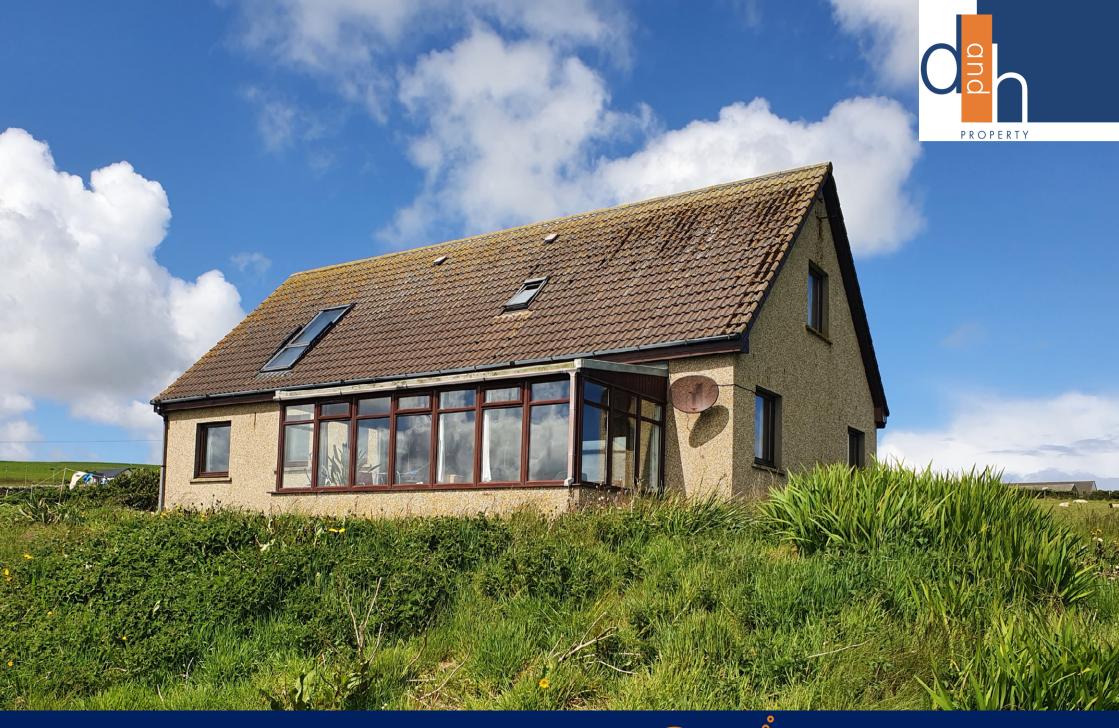

Situated in the rural parish of Rendall, approximately 12 miles from Kirkwall this spacious, detached, unfurnished bungalow is set back from the road and has fabulous views over farmland and sea. The property is available to rent by way of a Private Residential Tenancy Agreement. Interested parties will be required to complete an application form and referencing. No pets or smoking without the landlords prior written consent.

## **Accommodation:**

- Lounge with Dining Area
- 4 Bedrooms
- Double Glazing
- Generous Garden
- Council Tax Band E
- Private Septic Tank

Kitchen
2 Shower Rooms
Oil Fired Central Heating
Detached Garage
EPC "D"
Deposit £800